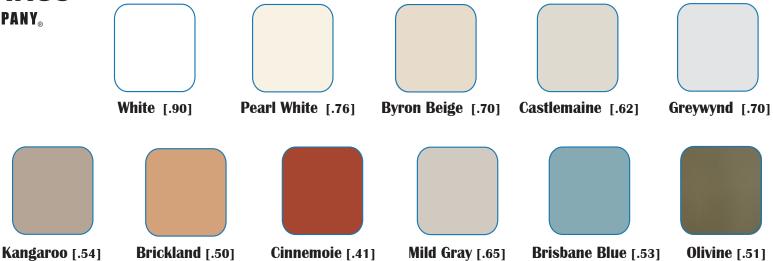

Note: ECO-THERM® Elastomeric can be made in same colors.

ECO-THERM Minimum order is 150 Gallons per color. Color White: 20 gallon minimum.

SOLAR-REFLECTIVE VALUE (SRV) follows each color name. Higher SRV number = the more efficient the heat reflectance  $\sim$  as a percentage of direct sun radiation reflected away from finish painted surface, eg. SRV [.70] = 70% sun radiation ("albedo") reflected.